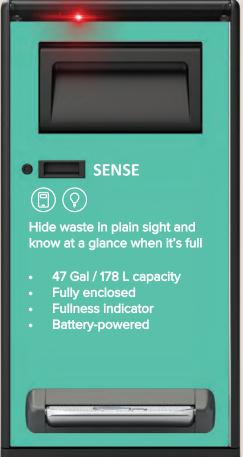

Replace open-top bins with a fundamentally better fully-enclosed bin for a comparable price or fill out your smart or sensing deployment cost-effectively.

Know bin fullness at a glance—perfect for applications where collection staff is nearby.