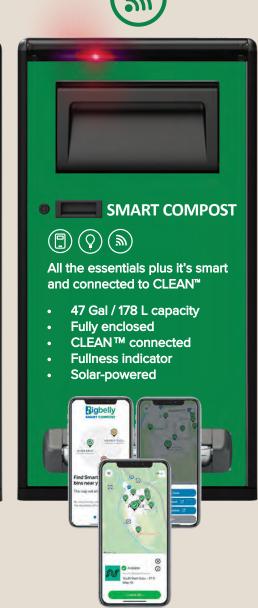

Maximize your smart deployment with our highest capacity bins for areas where waste volumes are high.

Smart Compost is the proven, cost-effective, scalable solution for multi-family residential food waste collection.