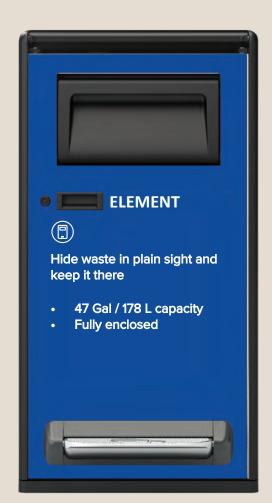

Replace open-top bins with a fundamentally better fully-enclosed bin for a comparable price or fill out your smart or sensing deployment cost-effectively.

Know bin fullness at a glance—perfect for applications where collection staff is nearby.