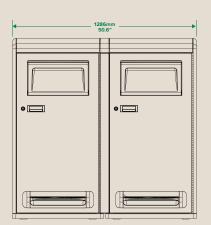

# Single Station Double Station Triple Station

### **Example Configurations:**

Element Single Station
Approximately 160 lbs (73 kg)

Smart Max Single Station
Approximately 260 lbs (118 kg)

Sense Double Station
Approximately 340 lbs (154 kg)

Smart / Smart Max Double Station Approximately 430 lbs (195 kg)

Sense Max Double Station
Approximately 520 lbs (235 kg)

Smart / Smart Max / Smart Triple Station Approximately 600 lbs (272 kg)

Smart Max Triple Station
Approximately 780 lbs (353 kg)