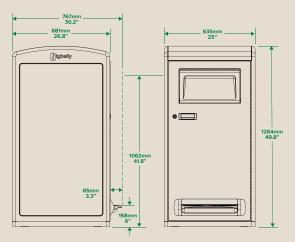

# Multi-Stream Kiosk

Bigbelly bins can be configured as standalone bins or as multi-stream kiosks to accommodate each space's waste stream needs. Mix and match any number of different Bigbelly bin types to build a multi-stream kiosk. Customize each station by selecting each bin's waste interface, CLEAN™ connectivity, capacity, and waste stream.

### **Example Configurations:**

Element Single Station
Approximately 160 lbs (73 kg)

Smart Max Single Station
Approximately 260 lbs (118 kg)

Sense Double Station
Approximately 340 lbs (154 kg)

Smart / Smart Max Double Station Approximately 430 lbs (195 kg)