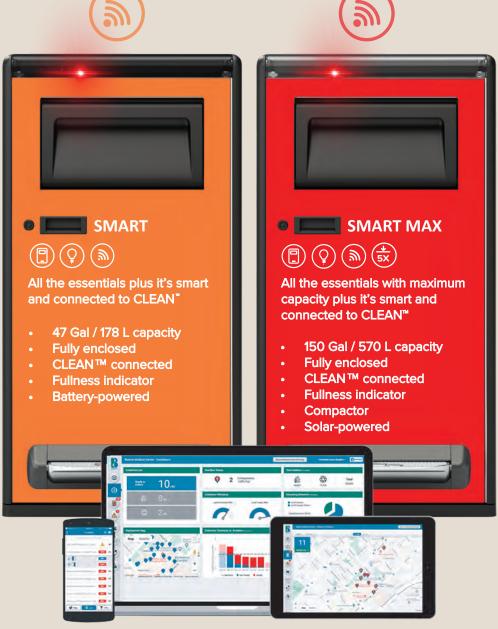

Added capacity when collections can't keep up with high waste volumes.

Optimize operations and provide visibility over your entire waste operation, including waste volumes, bin performance, overflows, and collection status.